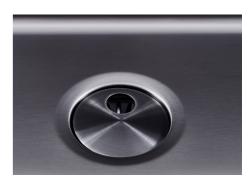

| Built-in hole                 | View technical data sheet                                                                                                                                                                                                                                                                                                                      |
|-------------------------------|------------------------------------------------------------------------------------------------------------------------------------------------------------------------------------------------------------------------------------------------------------------------------------------------------------------------------------------------|
| Drainer                       | No                                                                                                                                                                                                                                                                                                                                             |
| Width                         | 44 cm                                                                                                                                                                                                                                                                                                                                          |
| Bowl dimension                | 400 x 400 mm                                                                                                                                                                                                                                                                                                                                   |
| Number of bowls               | 1 bowl                                                                                                                                                                                                                                                                                                                                         |
| Waste fitting                 | Drain SPACE 3,5"                                                                                                                                                                                                                                                                                                                               |
| Notes:                        | As the product consists of a single seamless steel surface with no gaps or interstices, the use of garbage disposal and waste fitting with automatic control is not permitted.                                                                                                                                                                 |
| FEATURES                      |                                                                                                                                                                                                                                                                                                                                                |
| Gun Metal                     | The Gun Metal finish is obtained by treating steel with a physical process called PVD (Phisical Vacuum Deposition) which deposits particles of noble metals on the surface. The result is a unique and refined aesthetic effect, and an improvement of the mechanical properties of the steel which is more resistant to impact and scratches. |
| ONE SEAMLESS STEEL<br>SURFACE | The waste-fitting and overflow are moulded on the sink. The product is therefore made out of one seamless steel surface, without gaps or interstices. A great plus in terms of hygiene.                                                                                                                                                        |
| Deep bowls                    | This bowls reach an important depth, over 20 cm, thanks to the advanced production technology, that can be offer great capiency and practicity in all the washing operations.                                                                                                                                                                  |
| High thickness                | Imm thick steel. A significant thickness, which guarantees the maximum sturdiness and durability.                                                                                                                                                                                                                                              |
| Perimetral overflow           | The overflow is always a security on the Foster sinks that prevents the overflow of water in case of oversights. The perimeter drain solution improves aesthetics thanks to its square and essential shape.                                                                                                                                    |