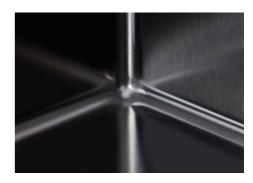

| Built-in hole                 | View technical data sheet                                                                                                                                                                                                                                                                                                                      |
|-------------------------------|------------------------------------------------------------------------------------------------------------------------------------------------------------------------------------------------------------------------------------------------------------------------------------------------------------------------------------------------|
| Drainer                       | No                                                                                                                                                                                                                                                                                                                                             |
| Width                         | 44 cm                                                                                                                                                                                                                                                                                                                                          |
| Bowl dimension                | 400 x 400 mm                                                                                                                                                                                                                                                                                                                                   |
| Number of bowls               | 1 bowl                                                                                                                                                                                                                                                                                                                                         |
| Waste fitting                 | Drain SPACE 3,5"                                                                                                                                                                                                                                                                                                                               |
| Notes:                        | As the product consists of a single seamless steel surface with no gaps or interstices, the use of garbage disposal and waste fitting with automatic control is not permitted.                                                                                                                                                                 |
| FEATURES                      |                                                                                                                                                                                                                                                                                                                                                |
| Gun Metal                     | The Gun Metal finish is obtained by treating steel with a physical process called PVD (Phisical Vacuum Deposition) which deposits particles of noble metals on the surface. The result is a unique and refined aesthetic effect, and an improvement of the mechanical properties of the steel which is more resistant to impact and scratches. |
| ONE SEAMLESS STEEL<br>SURFACE | The waste-fitting and overflow are moulded on the sink. The product is therefore made out of one seamless steel surface, without gaps or interstices. A great plus in terms of hygiene.                                                                                                                                                        |
| Deep bowls                    | This bowls reach an important depth, over 20 cm, thanks to the advanced production technology, that can be offer great capiency and practicity in all the washing operations.                                                                                                                                                                  |
| High thickness                | Imm thick steel. A significant thickness, which guarantees the maximum sturdiness and durability.                                                                                                                                                                                                                                              |
| Perimetral overflow           | The overflow is always a security on the Foster sinks that prevents the overflow of water in case of oversights. The perimeter drain solution improves aesthetics thanks to its square and essential shape.                                                                                                                                    |