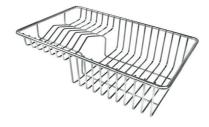

#### **OPTIONAL ACCESSORIES**

Glass chopping board 8631 300

**HPDE Twin chopping board** 8644 101

White bowl 8153 100

Stainless steel plate rack 8100 154

Graters kit with ring-holder and food collection tray

\* only in combination with the accessory 8644 101

Stainless steel perforated tray

8151 000

\* only in combination with the accessory 8644 101

Stainless steel basket 8611 000

Stainless steel plate rack

8100 303