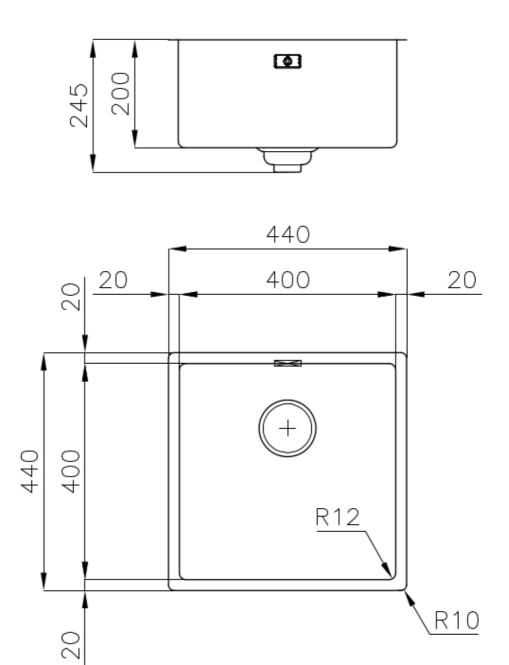

#### **DETAILS**

| Coloring               | Gun Metal                                                       |
|------------------------|-----------------------------------------------------------------|
| Edge/Installation Type | Flush-mount   Top-mount                                         |
| Finish                 | PVD                                                             |
| Material               | AISI 304 stainless steel                                        |
| Texture                | Foster brushed                                                  |
| Base                   | 45 cm                                                           |
| Dimensions             | 440x440 mm                                                      |
| Standard fittings      | Fixing hooks, gasket, drain, overflow and siphon, boxed packing |
| Mixer holes            | No standard holes                                               |
|                        |                                                                 |

| Built-in hole                 | View technical data sheet                                                                                                                                                                                                                                                                                                                      |
|-------------------------------|------------------------------------------------------------------------------------------------------------------------------------------------------------------------------------------------------------------------------------------------------------------------------------------------------------------------------------------------|
| Drainer                       | No                                                                                                                                                                                                                                                                                                                                             |
| Width                         | 44 cm                                                                                                                                                                                                                                                                                                                                          |
| Bowl dimension                | 400 x 400 mm                                                                                                                                                                                                                                                                                                                                   |
| Number of bowls               | 1 bowl                                                                                                                                                                                                                                                                                                                                         |
| Waste fitting                 | Drain SPACE 3,5"                                                                                                                                                                                                                                                                                                                               |
| Notes:                        | As the product consists of a single seamless steel surface with no gaps or interstices, the use of garbage disposal and waste fitting with automatic control is not permitted.                                                                                                                                                                 |
| FEATURES                      |                                                                                                                                                                                                                                                                                                                                                |
| Gun Metal                     | The Gun Metal finish is obtained by treating steel with a physical process called PVD (Phisical Vacuum Deposition) which deposits particles of noble metals on the surface. The result is a unique and refined aesthetic effect, and an improvement of the mechanical properties of the steel which is more resistant to impact and scratches. |
| ONE SEAMLESS STEEL<br>SURFACE | The waste-fitting and overflow are moulded on the sink. The product is therefore made out of one seamless steel surface, without gaps or interstices. A great plus in terms of hygiene.                                                                                                                                                        |
| Deep bowls                    | This bowls reach an important depth, over 20 cm, thanks to the advanced production technology, that can be offer great capiency and practicity in all the washing operations.                                                                                                                                                                  |
| High thickness                | Imm thick steel. A significant thickness, which guarantees the maximum sturdiness and durability.                                                                                                                                                                                                                                              |
| Perimetral overflow           | The overflow is always a security on the Foster sinks that prevents the overflow of water in case of oversights. The perimeter drain solution improves aesthetics thanks to its square and essential shape.                                                                                                                                    |