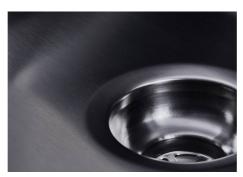

| Built-in hole                 | View technical data sheet                                                                                                                                                                                                                                                                                                                      |
|-------------------------------|------------------------------------------------------------------------------------------------------------------------------------------------------------------------------------------------------------------------------------------------------------------------------------------------------------------------------------------------|
| Drainer                       | No                                                                                                                                                                                                                                                                                                                                             |
| Width                         | 44 cm                                                                                                                                                                                                                                                                                                                                          |
| Bowl dimension                | 400 x 400 mm                                                                                                                                                                                                                                                                                                                                   |
| Number of bowls               | 1 bowl                                                                                                                                                                                                                                                                                                                                         |
| Waste fitting                 | Drain SPACE 3,5"                                                                                                                                                                                                                                                                                                                               |
| Notes:                        | As the product consists of a single seamless steel surface with no gaps or interstices, the use of garbage disposal and waste fitting with automatic control is not permitted.                                                                                                                                                                 |
| FEATURES                      |                                                                                                                                                                                                                                                                                                                                                |
| Gun Metal                     | The Gun Metal finish is obtained by treating steel with a physical process called PVD (Phisical Vacuum Deposition) which deposits particles of noble metals on the surface. The result is a unique and refined aesthetic effect, and an improvement of the mechanical properties of the steel which is more resistant to impact and scratches. |
| ONE SEAMLESS STEEL<br>SURFACE | The waste-fitting and overflow are moulded on the sink. The product is therefore made out of one seamless steel surface, without gaps or interstices. A great plus in terms of hygiene.                                                                                                                                                        |
| Deep bowls                    | This bowls reach an important depth, over 20 cm, thanks to the advanced production technology, that can be offer great capiency and practicity in all the washing operations.                                                                                                                                                                  |
| High thickness                | Imm thick steel. A significant thickness, which guarantees the maximum sturdiness and durability.                                                                                                                                                                                                                                              |
| Perimetral overflow           | The overflow is always a security on the Foster sinks that prevents the overflow of water in case of oversights. The perimeter drain solution improves aesthetics thanks to its square and essential shape.                                                                                                                                    |