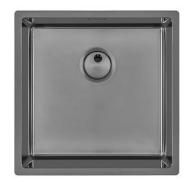

### Sink Skin 400 Gun Metal

Kitchen Sinks

Code: 4456 046

#### **DETAILS**

| Coloring               | Gun Metal                                                       |
|------------------------|-----------------------------------------------------------------|
| Edge/Installation Type | Flush-mount   Top-mount                                         |
| Finish                 | PVD                                                             |
| Material               | AISI 304 stainless steel                                        |
| Texture                | Foster brushed                                                  |
| Base                   | 45 cm                                                           |
| Dimensions             | 440x440 mm                                                      |
| Standard fittings      | Fixing hooks, gasket, drain, overflow and siphon, boxed packing |
| Mixer holes            | No standard holes                                               |
|                        |                                                                 |