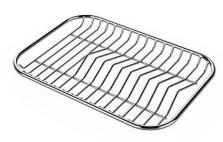

#### **OPTIONAL ACCESSORIES**

Glass chopping board 8631 300

**HPDE Twin chopping board** 8644 101

White bowl 8153 100

Stainless steel plate rack 8100 154

Graters kit with ring-holder and food collection tray

\* only in combination with the accessory 8644 101

Stainless steel perforated tray

8151 000

\* only in combination with the accessory 8644 101

Stainless steel basket 8611 000

Stainless steel plate rack

8100 303

\* only in combination with the accessory 8644 101

Stainless steel plate rack

8100 201