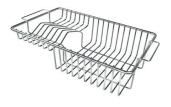

#### **OPTIONAL ACCESSORIES**

Glass chopping board 8631 300

**HPDE Twin chopping board** 8644 101

White bowl 8153 100

Stainless steel plate rack 8100 154

Graters kit with ring-holder and food collection tray

\* only in combination with the accessory 8644 101

Stainless steel perforated tray

8151 000

\* only in combination with the accessory 8644 101

Stainless steel basket 8611 000

Stainless steel plate rack

8100 303