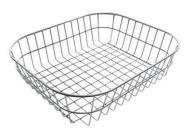

#### **OPTIONAL ACCESSORIES**

Glass chopping board 8631 300

**HPDE Twin chopping board** 8644 101

White bowl 8153 100

Stainless steel plate rack 8100 154

Graters kit with ring-holder and food collection tray

\* only in combination with the accessory 8644 101

Stainless steel perforated tray

8151 000

\* only in combination with the accessory 8644 101

Stainless steel basket 8611 000

Stainless steel plate rack

8100 303

\* only in combination with the accessory 8644 101

Stainless steel plate rack

8100 201