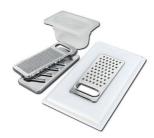

#### **OPTIONAL ACCESSORIES**

Glass chopping board 8631 300

**HPDE Twin chopping board** 8644 101

White bowl 8153 100

Stainless steel plate rack 8100 154

Graters kit with ring-holder and food collection tray

\* only in combination with the accessory 8644 101

Stainless steel perforated tray

8151 000

\* only in combination with the accessory 8644 101

Stainless steel basket 8611 000

Stainless steel plate rack

8100 303

\* only in combination with the accessory 8644 101

Stainless steel plate rack

8100 201