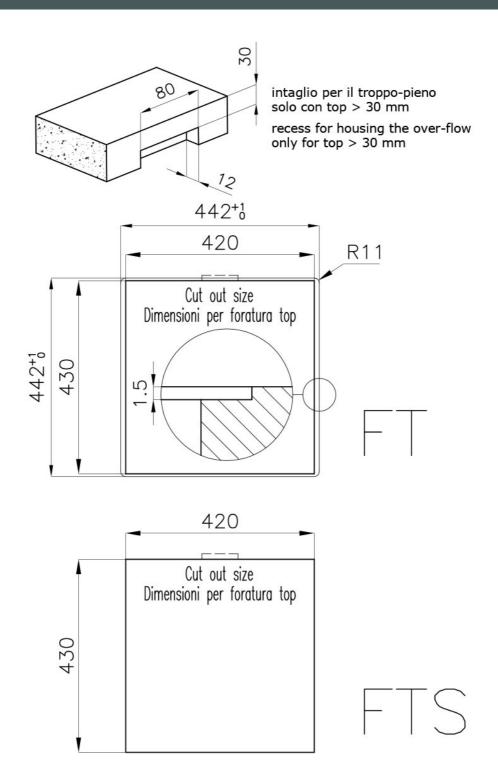

| Built-in hole                 | View technical data sheet                                                                                                                                                                                                                                                                                                                      |
|-------------------------------|------------------------------------------------------------------------------------------------------------------------------------------------------------------------------------------------------------------------------------------------------------------------------------------------------------------------------------------------|
| Drainer                       | No                                                                                                                                                                                                                                                                                                                                             |
| Width                         | 44 cm                                                                                                                                                                                                                                                                                                                                          |
| Bowl dimension                | 400 x 400 mm                                                                                                                                                                                                                                                                                                                                   |
| Number of bowls               | 1 bowl                                                                                                                                                                                                                                                                                                                                         |
| Waste fitting                 | Drain SPACE 3,5"                                                                                                                                                                                                                                                                                                                               |
| Notes:                        | As the product consists of a single seamless steel surface with no gaps or interstices, the use of garbage disposal and waste fitting with automatic control is not permitted.                                                                                                                                                                 |
| FEATURES                      |                                                                                                                                                                                                                                                                                                                                                |
| Gun Metal                     | The Gun Metal finish is obtained by treating steel with a physical process called PVD (Phisical Vacuum Deposition) which deposits particles of noble metals on the surface. The result is a unique and refined aesthetic effect, and an improvement of the mechanical properties of the steel which is more resistant to impact and scratches. |
| ONE SEAMLESS STEEL<br>SURFACE | The waste-fitting and overflow are moulded on the sink. The product is therefore made out of one seamless steel surface, without gaps or interstices. A great plus in terms of hygiene.                                                                                                                                                        |
| Deep bowls                    | This bowls reach an important depth, over 20 cm, thanks to the advanced production technology, that can be offer great capiency and practicity in all the washing operations.                                                                                                                                                                  |
| High thickness                | Imm thick steel. A significant thickness, which guarantees the maximum sturdiness and durability.                                                                                                                                                                                                                                              |
| Perimetral overflow           | The overflow is always a security on the Foster sinks that prevents the overflow of water in case of oversights. The perimeter drain solution improves aesthetics thanks to its square and essential shape.                                                                                                                                    |