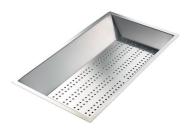

#### **OPTIONAL ACCESSORIES**

Glass chopping board 8631 300

**HPDE Twin chopping board** 8644 101

White bowl 8153 100

Stainless steel plate rack 8100 154

Graters kit with ring-holder and food collection tray

\* only in combination with the accessory 8644 101

Stainless steel perforated tray

8151 000

\* only in combination with the accessory 8644 101

Stainless steel basket 8611 000

Stainless steel plate rack

8100 303

\* only in combination with the accessory 8644 101

Stainless steel plate rack

8100 201