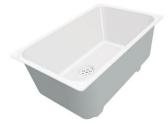

### Sink Skin 400 Gun Metal

Kitchen Sinks

Code: 4456 046

#### **DETAILS**

| Coloring               | Gun Metal                                                       |
|------------------------|-----------------------------------------------------------------|
| Edge/Installation Type | Flush-mount   Top-mount                                         |
| Finish                 | PVD                                                             |
| Material               | AISI 304 stainless steel                                        |
| Texture                | Foster brushed                                                  |
| Base                   | 45 cm                                                           |
| Dimensions             | 440x440 mm                                                      |
| Standard fittings      | Fixing hooks, gasket, drain, overflow and siphon, boxed packing |
| Mixer holes            | No standard holes                                               |
|                        |                                                                 |

| Built-in hole                 | View technical data sheet                                                                                                                                                                                                                                                                                                                      |
|-------------------------------|------------------------------------------------------------------------------------------------------------------------------------------------------------------------------------------------------------------------------------------------------------------------------------------------------------------------------------------------|
| Drainer                       | No                                                                                                                                                                                                                                                                                                                                             |
| Width                         | 44 cm                                                                                                                                                                                                                                                                                                                                          |
| Bowl dimension                | 400 x 400 mm                                                                                                                                                                                                                                                                                                                                   |
| Number of bowls               | 1 bowl                                                                                                                                                                                                                                                                                                                                         |
| Waste fitting                 | Drain SPACE 3,5"                                                                                                                                                                                                                                                                                                                               |
| Notes:                        | As the product consists of a single seamless steel surface with no gaps or interstices, the use of garbage disposal and waste fitting with automatic control is not permitted.                                                                                                                                                                 |
| FEATURES                      |                                                                                                                                                                                                                                                                                                                                                |
| Gun Metal                     | The Gun Metal finish is obtained by treating steel with a physical process called PVD (Phisical Vacuum Deposition) which deposits particles of noble metals on the surface. The result is a unique and refined aesthetic effect, and an improvement of the mechanical properties of the steel which is more resistant to impact and scratches. |
| ONE SEAMLESS STEEL<br>SURFACE | The waste-fitting and overflow are moulded on the sink. The product is therefore made out of one seamless steel surface, without gaps or interstices. A great plus in terms of hygiene.                                                                                                                                                        |
| Deep bowls                    | This bowls reach an important depth, over 20 cm, thanks to the advanced production technology, that can be offer great capiency and practicity in all the washing operations.                                                                                                                                                                  |
| High thickness                | Imm thick steel. A significant thickness, which guarantees the maximum sturdiness and durability.                                                                                                                                                                                                                                              |
| Perimetral overflow           | The overflow is always a security on the Foster sinks that prevents the overflow of water in case of oversights. The perimeter drain solution improves aesthetics thanks to its square and essential shape.                                                                                                                                    |