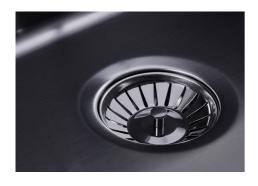

| Built-in hole                 | View technical data sheet                                                                                                                                                                                                                                                                                                                      |
|-------------------------------|------------------------------------------------------------------------------------------------------------------------------------------------------------------------------------------------------------------------------------------------------------------------------------------------------------------------------------------------|
| Drainer                       | No                                                                                                                                                                                                                                                                                                                                             |
| Width                         | 44 cm                                                                                                                                                                                                                                                                                                                                          |
| Bowl dimension                | 400 x 400 mm                                                                                                                                                                                                                                                                                                                                   |
| Number of bowls               | 1 bowl                                                                                                                                                                                                                                                                                                                                         |
| Waste fitting                 | Drain SPACE 3,5"                                                                                                                                                                                                                                                                                                                               |
| Notes:                        | As the product consists of a single seamless steel surface with no gaps or interstices, the use of garbage disposal and waste fitting with automatic control is not permitted.                                                                                                                                                                 |
| FEATURES                      |                                                                                                                                                                                                                                                                                                                                                |
| Gun Metal                     | The Gun Metal finish is obtained by treating steel with a physical process called PVD (Phisical Vacuum Deposition) which deposits particles of noble metals on the surface. The result is a unique and refined aesthetic effect, and an improvement of the mechanical properties of the steel which is more resistant to impact and scratches. |
| ONE SEAMLESS STEEL<br>SURFACE | The waste-fitting and overflow are moulded on the sink. The product is therefore made out of one seamless steel surface, without gaps or interstices. A great plus in terms of hygiene.                                                                                                                                                        |
| Deep bowls                    | This bowls reach an important depth, over 20 cm, thanks to the advanced production technology, that can be offer great capiency and practicity in all the washing operations.                                                                                                                                                                  |
| High thickness                | Imm thick steel. A significant thickness, which guarantees the maximum sturdiness and durability.                                                                                                                                                                                                                                              |
| Perimetral overflow           | The overflow is always a security on the Foster sinks that prevents the overflow of water in case of oversights. The perimeter drain solution improves aesthetics thanks to its square and essential shape.                                                                                                                                    |

| Save space system   | Drain and siphon are designed to leave as much space as possible in the under-sink area, more and more useful today for theseparate waste collection systems.                                         |
|---------------------|-------------------------------------------------------------------------------------------------------------------------------------------------------------------------------------------------------|
| Small radius        | Bowls with squared shapes with a modern design and an increased capacity, for a minimal aesthetics connected with an extreme practicity.                                                              |
| Space waste fitting | The elegant SPACE steel cap closes the drain and leaves no visible residues collected in the basket below. Space also has a small footprint and allows the optimal use of the under-sink compartment. |